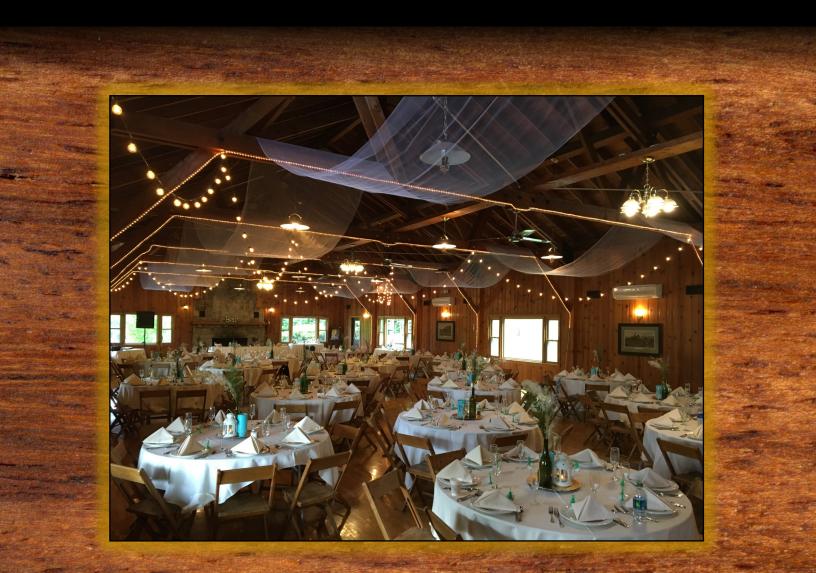

## STONEHENGE LODGE

is nestled in the scenic Laurel Highlands. The Lodge has two stone fireplaces, oak wood floors and ceiling, and a full length veranda overlooking the freshwater pond. The Lodge also features beautifully landscaped grounds that would serve as the ideal ceremony and photo site. The Lodge is climate controlled and can accommodate 225 guests.