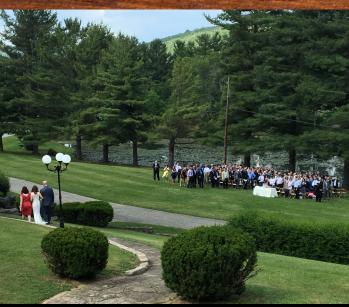

## STONEHENGE LODGE

is nestled in the scenic Laurel Highlands. The Lodge has two stone fireplaces, oak wood floors and ceiling, and a full length veranda overlooking the freshwater pond. The Lodge also features beautifully landscaped grounds that would serve as the ideal ceremony and photo site. The Lodge is climate controlled and can accommodate 225 guests.

The Stonehenge Lodge is located between Donegal and Ligonier, with hotels available in both towns for guests needing overnight accommodations.

Nature meets elegance at this remote woodland lodge. The kind of event venue that you can dress up with pearls and diamonds or dress down with jeans and cowboy boots. This picturesque multi level stone and log lodge served as a perfect wedding venue; outdoor ceremony by the pine tree lined Lilypad lake, covered porch for 3 season bar and buffet, large dining room and dance floor combo. Adjacent grounds were filled with tables and chairs for mingling and schmoozing. Overall, this was a lovely and memorable venue. Once we actually found it, navigation was not our friend, we enjoyed hours of celebration and joy.