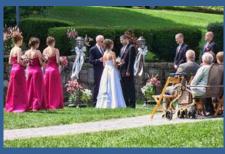

## Stonehenge Lodge

Stonehenge Lodge is nestled in the scenic Laurel Highlands. The Lodge has two stone fireplaces, oak wood floors and ceiling and a full length veranda overlooking the fresh water pond. The Lodge also features beautifully landscaped grounds that would serve as the ideal ceremony and photo site. The Lodge is climate controlled and can accommodate 225 guests.