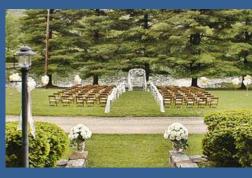

## Stonehenge Lodge

Stonehenge Lodge is nestled in the scenic Laurel Highlands. The Lodge has two stone fireplaces, oak wood floors and ceiling and a full length veranda overlooking the fresh water pond. The Lodge also features beautifully landscaped grounds that would serve as the ideal ceremony and photo site. The Lodge is climate controlled and can accommodate 225 guests.

#### **Rates include the following:**

- Rental of Stonehenge Lodge for 2 days: Friday & Saturday; or for Sunday.
- Outdoor ceremony site and chairs.
- Set up and clean up charges are included.
- Elaborate display for your cookies and serving of your wedding cake at no extra charge.
- Boxed pleated linen skirting, linen table coverings and linen napkins.
- Choice of round or banquet tables.
- Climate controlled
- Handicapped accessible