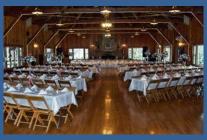

## Stonehenge Lodge

Stonehenge Lodge is nestled in the scenic Laurel Highlands. The Lodge has two stone fireplaces, oak wood floors and ceiling and a full length veranda overlooking the fresh water pond. The Lodge also features beautifully landscaped grounds that would serve as the ideal ceremony and photo site. The Lodge is climate controlled and can accommodate 225 guests.

#### **Rates include the following:**

- Rental of Stonehenge Lodge for 2 days: Friday & Saturday; or for Sunday.
- Outdoor ceremony site and chairs.
- Set up and clean up charges are included.
- Elaborate display for your cookies and serving of your wedding cake at no extra charge.
- Boxed pleated linen skirting, linen table coverings and linen napkins.
- Choice of round or banquet tables.
- Climate controlled
- Handicapped accessible