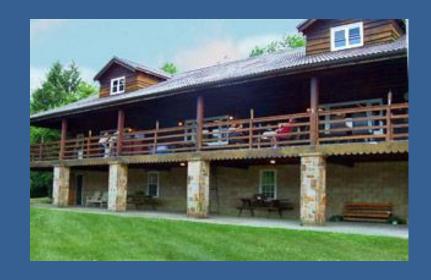

## Stonehenge Lodge

Stonehenge Lodge is nestled in the scenic Laurel Highlands. The Lodge has two stone fireplaces, oak wood floors and ceiling and a full length veranda overlooking the fresh water pond. The Lodge also features beautifully landscaped grounds that would serve as the ideal ceremony and photo site. The Lodge is climate controlled and can accommodate 225 guests.